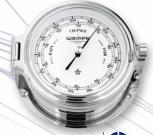

PORTHOLE CLOCK

THERMO-/ HYGROMETER CW180016

BAROMETER CW180013

COMFORTMETER CW180014

PORTHOLE CLOCK

WEMPE

11

## ដ៍ CUP II

This Wempe Signature Porthole series with solid milled stainless steel cases is available with a high-gloss polished or PVD coated brass finish. The dials of all quartz clocks are available with either Roman or Arabic numerals; a barometer, a comfortmeter or a thermo-/hygrometer complete the series. Various polished mahogany plates or black polished wooden plates are available for mounting the instruments in this series.