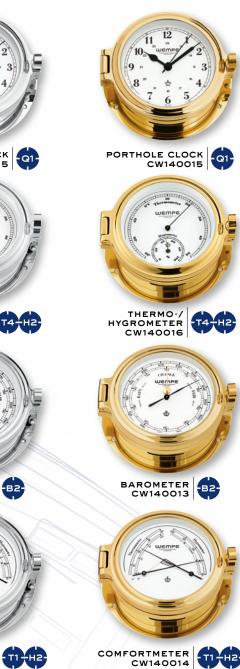

PORTHOLE CLOCK

THERMO-/ HYGROMETER CW180016

BAROMETER CW180013

COMFORTMETER CW180014

PORTHOLE CLOCK

WEMPE

11

## ដ៍ CUP II

This Wempe Signature Porthole series with solid milled stainless steel cases is available with a high-gloss polished or PVD coated brass finish. The dials of all quartz clocks are available with either Roman or Arabic numerals; a barometer, a comfortmeter or a thermo-/hygrometer complete the series. Various polished mahogany plates or black polished wooden plates are available for mounting the instruments in this series.