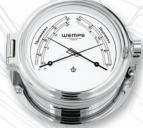

PORTHOLE CLOCK

THERMO-/ HYGROMETER CW180016

BAROMETER CW180013

COMFORTMETER CW180014

PORTHOLE CLOCK

WEMPE

11

## ដ៍ CUP II

This Wempe Signature Porthole series with solid milled stainless steel cases is available with a high-gloss polished or PVD coated brass finish. The dials of all quartz clocks are available with either Roman or Arabic numerals; a barometer, a comfortmeter or a thermo-/hygrometer complete the series. Various polished mahogany plates or black polished wooden plates are available for mounting the instruments in this series.

WEMPE

PORTHOLE CLOCK CW140012

- Q1-

| CASE   | 140 mm ø x 47 mm |
|--------|------------------|
| DIAL   | 100 mm ø         |
| WEIGHT | 1,300 g          |