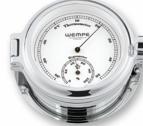

PORTHOLE CLOCK

THERMO-/ HYGROMETER CW180016

BAROMETER CW180013

COMFORTMETER CW180014

PORTHOLE CLOCK

WEMPE

11

## ដ៍ CUP II

This Wempe Signature Porthole series with solid milled stainless steel cases is available with a high-gloss polished or PVD coated brass finish. The dials of all quartz clocks are available with either Roman or Arabic numerals; a barometer, a comfortmeter or a thermo-/hygrometer complete the series. Various polished mahogany plates or black polished wooden plates are available for mounting the instruments in this series.