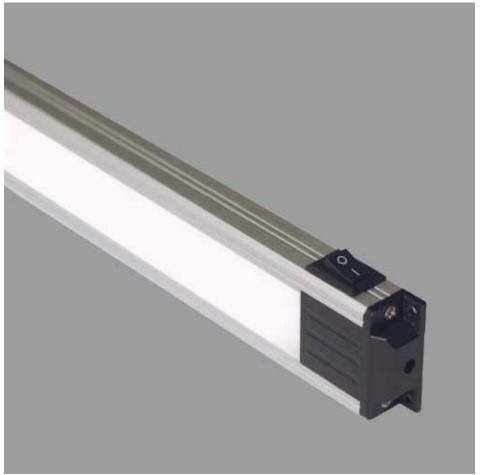

## POWER LINE LED 1070 SERIES

Dimension

320 x 30 x 12mm

320 x 30 x 12mm

This new series of LED lights is designed for general lighting, reading light or cabinet light. Quality light wherever you need it.

The 320mm light give the same warm white light as a 35W halogen bulb. An integrated LED driver regulates voltage fluctation and garanties steady light output.

Power consumption only 5W. The lifetime of the LEDs is more than 50.000h.

Switch

yes

yes

The lights are made of aluminum with acrylic lens/cover. The lights are surface mounted and need minimum space. Easy fixing with screws.

Volt

11-16V

23-29V

LINE LED 1070WWS

CABIN DENMARK - WWW.CABIN.DK - CABIN@CABIN.DK - PDF 01 2020

Part. No.

1070WWS 320 12V

1070WWS 320 24V